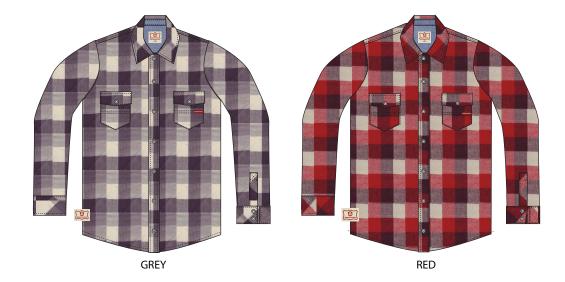

# **LANTERN WOVEN**

Cotton Yarn Dye Long Sleeve Plaid Button Up Oxford Collar and Back Yoke Detail Dual Chest Pockets Lower Side Body Label

|   | S | М | ٦ | XL | 2XL |            |
|---|---|---|---|----|-----|------------|
|   |   |   |   |    |     | GREY ELS-1 |
| I |   |   |   |    |     | RED ELS-2  |