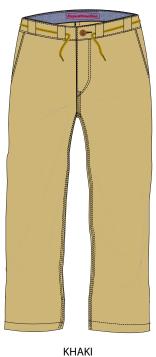

# **DRIFTER CHINOS**

98% Cotton - 2% Spandex Twill Slim Straight Chino Pants Front and Back Pockets Oxford Inside Waistband and Pocket bags Round Boot Style Lace Belt YKK Zip Fly

| 28 | 30 | 32 | 34 | 36 | 38 |             |
|----|----|----|----|----|----|-------------|
|    |    |    |    |    |    | KHAKI EPT-1 |
|    |    |    |    |    |    | BLACK EPT-2 |

KI BLACK