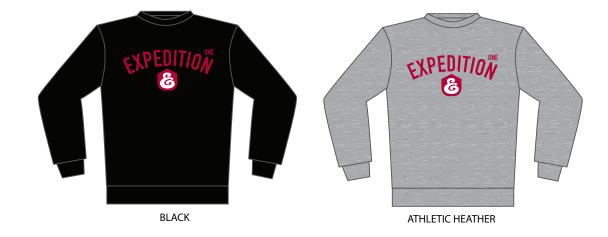

# PORT CREW NECK FLEECE

80% Cotton - 20% Poly Classic Crew Neck Fleece Large Chest Print Art

| S | М | L | XL | 2XL |                    |
|---|---|---|----|-----|--------------------|
|   |   |   |    |     | BLACK ECN-1        |
|   |   |   |    |     | ATH HEATHER ECN-02 |