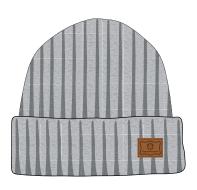

### **PATCH BEANIE**

100% Soft Acrylic Knit Fold Style Small Leather Patch

| OSFA |                  |
|------|------------------|
|      | BLACK EB-8       |
|      | ATH HEATHER EB-9 |

BLACK

ATHLETIC HEATHER