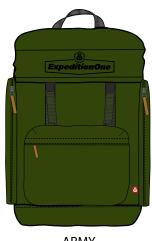

#### NOMAD BACKPACK

**Heavy Cotton Canvas Exterior Large Size Top Load Bag with Multiple Compartments** Side Body Zip Pockets **Embroidered Logo Art Adjustable Straps** 

**ARMY** 