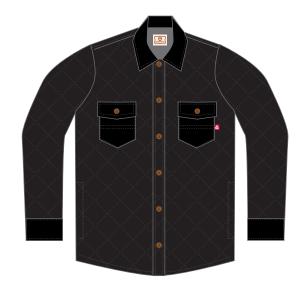

### **PLAINS JACKET**

Diamond Quilted Poly Shell Light Poly Insulated Filling Lower Side Body and Chest pockets Upper Back Small Leather Label Logo Snap Closures

| S | М | L | XL | 2XL |             |
|---|---|---|----|-----|-------------|
|   |   |   | ·  |     | BLACK EJT-2 |