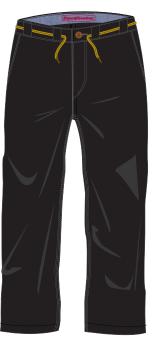

# **DRIFTER CHINOS**

98% Cotton - 2% Spandex Twill Slim Straight Chino Pants Front and Back Pockets Oxford Inside Waistband and Pocket bags Round Boot Style Lace Belt YKK Zip Fly

| 28 | 30 | 32 | 34 | 36 | 38 |             |
|----|----|----|----|----|----|-------------|
|    |    |    |    |    |    | KHAKI EPT-1 |
|    |    |    |    |    |    | BLACK EPT-2 |

KI BLACK