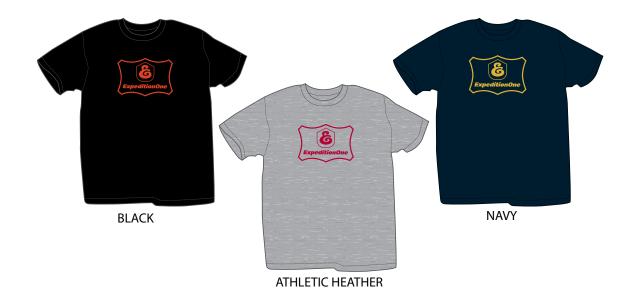

## **EMBLEM TEE**

100% Cotton Regular Fit Chest Art Print

| S | М | L | XL | 2XL |                    |
|---|---|---|----|-----|--------------------|
|   |   |   |    |     | BLACK ET-300       |
|   |   |   |    |     | ATH HEATHER ET-301 |
|   |   |   |    |     | NAVY ET-302        |