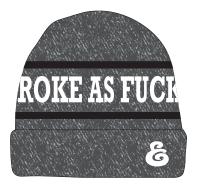

## **BROKE BEANIE**

100% Soft Acrylic Knit Fold Style w/ Wrap Around Jacquard Art Small "E" Embroidery

| OSFA |                   |
|------|-------------------|
|      | CHAR HEATHER EB-6 |
|      | RED EB-7          |