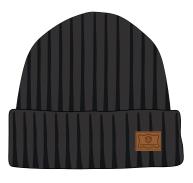

### **PATCH BEANIE**

100% Soft Acrylic Knit Fold Style Small Leather Patch

| OSFA |                  |
|------|------------------|
|      | BLACK EB-8       |
|      | ATH HEATHER EB-9 |

BLACK

ATHLETIC HEATHER