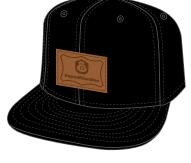

## **BROKE SNAPBACK**

20% Wool - 80% Acrylic Traditional 6 Panel Snapback Twill Patch with Embroidered Art

| OSFA |             |
|------|-------------|
|      | NAVY EXH-03 |

NAVY