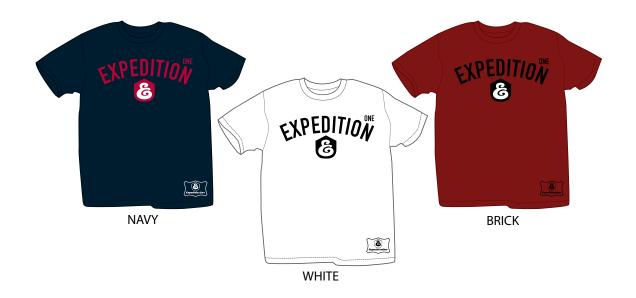

# **PORT TEE**

100% Cotton Regular Fit Large Chest Art Print

| S | М | L | XL | 2XL |              |
|---|---|---|----|-----|--------------|
|   |   |   |    |     | NAVY ET-303  |
|   |   |   |    |     | WHITE ET-304 |
|   |   |   |    |     | BRICK ET-305 |