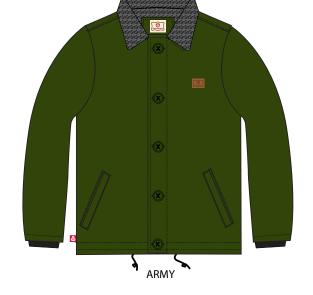

## **MAINE JACKET**

100% Cotton Shell Sherpa Collar and Body Lining Internal Rib Cuffs Lower Front Pockets Small Left Chest Leather Label Hidden Zipper Closure Logo Buttons

| S | M | L | XL | 2XL |            |
|---|---|---|----|-----|------------|
|   |   |   |    |     | ARMY EJT-1 |