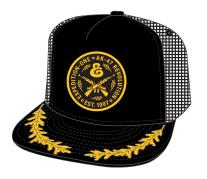

### **AK47 TRUCKER**

20% Wool - 80% Acrylic Mesh Back 5 Panel Trucker Twill Patch with Embroidered Art Top Visor Leaf Embroidery

| OSFA |             |
|------|-------------|
|      | BLACK EH-49 |

BLACK