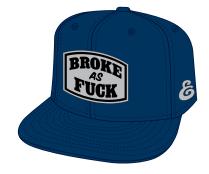

## **BROKE SNAPBACK**

20% Wool - 80% Acrylic Traditional 6 Panel Snapback Twill Patch with Embroidered Art

| OSFA |             |
|------|-------------|
|      | NAVY EXH-03 |

NAVY