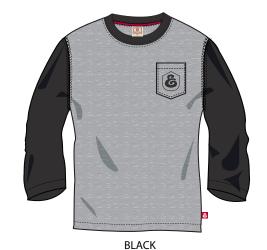

## **TOWER 3/4 SLEEVE KNIT**

Custom Cotton 3/4 Sleeve Pocket Knit Jersey Contrast Two Tone Body Left Chest Pocket w/ Print Art

| S | М | L | XL | 2XL |             |
|---|---|---|----|-----|-------------|
|   |   |   |    |     | BLACK ELS-3 |
|   |   |   |    |     | RED ELS-4   |