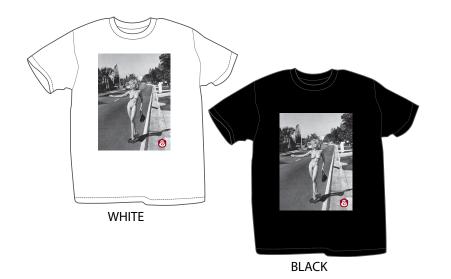

# HITCHHIKER TEE

100% Cotton Regular Fit Large Front Photo Art Print

| S | М | L | XL | 2XL |              |
|---|---|---|----|-----|--------------|
|   |   |   |    |     | WHITE ET-309 |
|   |   |   |    |     | BLACK ET-310 |