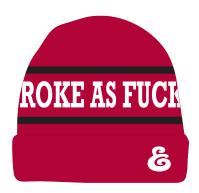

## **BROKE BEANIE**

100% Soft Acrylic Knit Fold Style w/ Wrap Around Jacquard Art Small "E" Embroidery

| OSFA |                   |
|------|-------------------|
|      | CHAR HEATHER EB-6 |
|      | RED EB-7          |