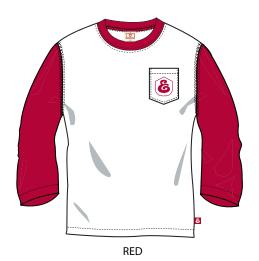

## **TOWER 3/4 SLEEVE KNIT**

Custom Cotton 3/4 Sleeve Pocket Knit Jersey Contrast Two Tone Body Left Chest Pocket w/ Print Art

| S | М | L | XL | 2XL |             |
|---|---|---|----|-----|-------------|
|   |   |   |    |     | BLACK ELS-3 |
|   |   |   |    |     | RED ELS-4   |