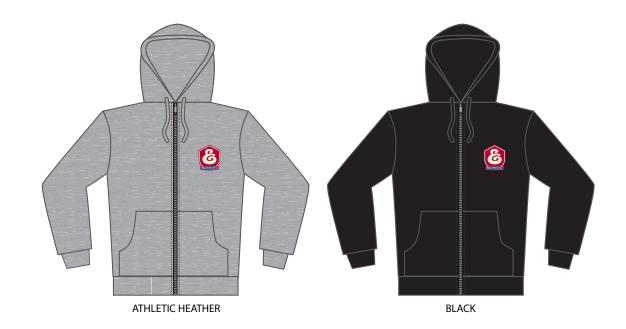

# **SUPPORT HOODED FLEECE**

80% Cotton - 20% Poly Classic Zip Front Hooded Fleece Left Chest Print Art Lower Front Pockets

| S | M | L | XL | 2XL |                   |
|---|---|---|----|-----|-------------------|
|   |   |   |    |     | ATH HEATHER EZH-1 |
|   |   |   |    |     | BLACK EZH-2       |