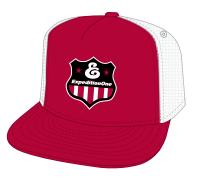

### **STARS E TRUCKER**

20% Wool - 80% Acrylic Mesh Back 5 Panel Trucker Twill Patch with Embroidered Art

| OSFA |             |
|------|-------------|
|      | RED EH-50   |
|      | TIED EII-30 |

RED

PATCH SNAPBACK