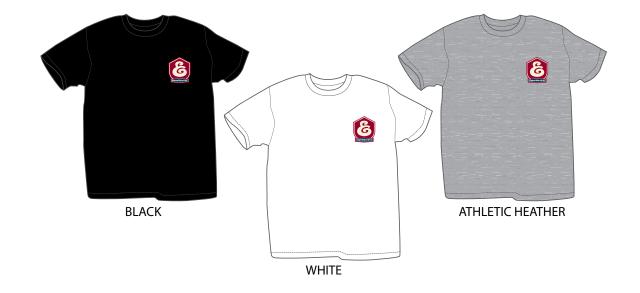

# **SUPPORT TEE**

100% Cotton Regular Fit Left Chest Art Print

| S | М | ٦ | XL | 2XL |                    |
|---|---|---|----|-----|--------------------|
|   |   |   |    |     | BLACK ET-306       |
|   |   |   |    |     | WHITE ET-307       |
|   |   |   |    |     | ATH HEATHER ET-308 |